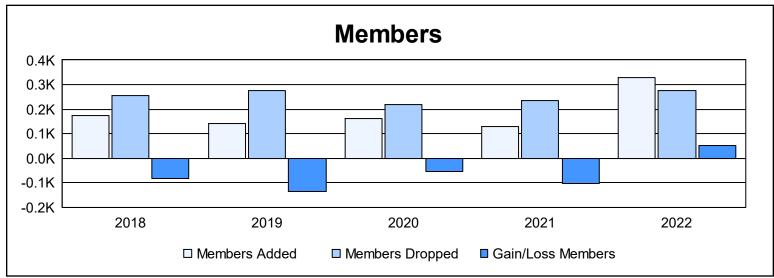

District 103 N As of June 2022 Cumulative

| Year      | New<br>Clubs | Dropped<br>Clubs | Gain/<br>Loss<br>Clubs | New<br>Members | Charter<br>Members | Reinstate<br>Members | Transfer<br>Members | Total<br>Member<br>Added | Total<br>Members<br>Dropped | Gain/<br>Loss<br>Members |
|-----------|--------------|------------------|------------------------|----------------|--------------------|----------------------|---------------------|--------------------------|-----------------------------|--------------------------|
| 2017-2018 | 1            | 1                | 0                      | 121            | 21                 | 6                    | 25                  | 173                      | 255                         | -82                      |
| 2018-2019 | 0            | 2                | -2                     | 119            | 0                  | 6                    | 17                  | 142                      | 277                         | -135                     |
| 2019-2020 | 0            | 2                | -2                     | 122            | 0                  | 10                   | 30                  | 162                      | 217                         | -55                      |
| 2020-2021 | 1            | 3                | -2                     | 81             | 21                 | 16                   | 13                  | 131                      | 236                         | -105                     |
| 2021-2022 | 5            | 0                | 5                      | 164            | 115                | 11                   | 37                  | 327                      | 276                         | 51                       |
| Average   | 1            | 2                | 0                      | 121            | 31                 | 10                   | 24                  | 187                      | 252                         | -65                      |