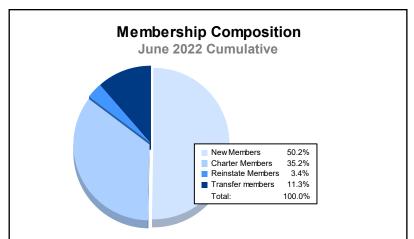

District 103 N As of June 2022 Cumulative

| Year      | New<br>Clubs | Dropped<br>Clubs | Gain/<br>Loss<br>Clubs | New<br>Members | Charter<br>Members | Reinstate<br>Members | Transfer<br>Members | Total<br>Member<br>Added | Total<br>Members<br>Dropped | Gain/<br>Loss<br>Members |
|-----------|--------------|------------------|------------------------|----------------|--------------------|----------------------|---------------------|--------------------------|-----------------------------|--------------------------|
| 2017-2018 | 1            | 1                | 0                      | 121            | 21                 | 6                    | 25                  | 173                      | 255                         | -82                      |
| 2018-2019 | 0            | 2                | -2                     | 119            | 0                  | 6                    | 17                  | 142                      | 277                         | -135                     |
| 2019-2020 | 0            | 2                | -2                     | 122            | 0                  | 10                   | 30                  | 162                      | 217                         | -55                      |
| 2020-2021 | 1            | 3                | -2                     | 81             | 21                 | 16                   | 13                  | 131                      | 236                         | -105                     |
| 2021-2022 | 5            | 0                | 5                      | 164            | 115                | 11                   | 37                  | 327                      | 276                         | 51                       |
| Average   | 1            | 2                | 0                      | 121            | 31                 | 10                   | 24                  | 187                      | 252                         | -65                      |