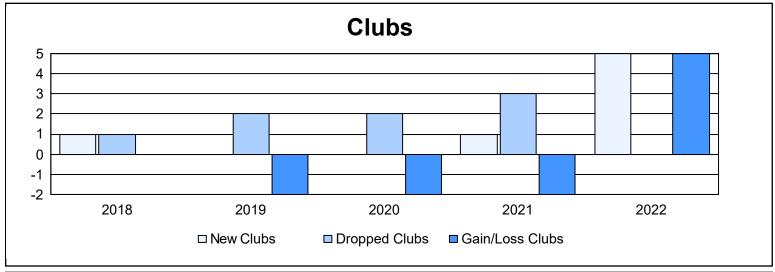

District 103 N As of June 2022 Cumulative

| Year      | New<br>Clubs | Dropped<br>Clubs | Gain/<br>Loss<br>Clubs | New<br>Members | Charter<br>Members | Reinstate<br>Members | Transfer<br>Members | Total<br>Member<br>Added | Total<br>Members<br>Dropped | Gain/<br>Loss<br>Members |
|-----------|--------------|------------------|------------------------|----------------|--------------------|----------------------|---------------------|--------------------------|-----------------------------|--------------------------|
| 2017-2018 | 1            | 1                | 0                      | 121            | 21                 | 6                    | 25                  | 173                      | 255                         | -82                      |
| 2018-2019 | 0            | 2                | -2                     | 119            | 0                  | 6                    | 17                  | 142                      | 277                         | -135                     |
| 2019-2020 | 0            | 2                | -2                     | 122            | 0                  | 10                   | 30                  | 162                      | 217                         | -55                      |
| 2020-2021 | 1            | 3                | -2                     | 81             | 21                 | 16                   | 13                  | 131                      | 236                         | -105                     |
| 2021-2022 | 5            | 0                | 5                      | 164            | 115                | 11                   | 37                  | 327                      | 276                         | 51                       |
| Average   | 1            | 2                | 0                      | 121            | 31                 | 10                   | 24                  | 187                      | 252                         | -65                      |